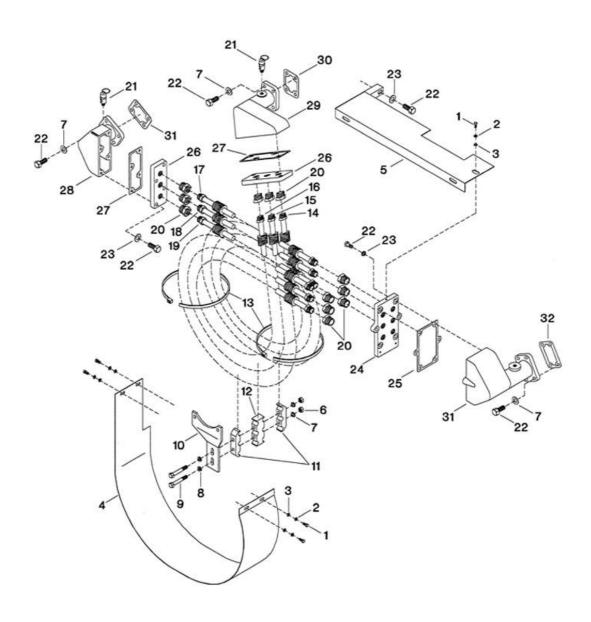

## 7. Intercooler & Shroud Assembly - Model 3000

| REF.<br>NO. | PART NO. | DESCRIPTION                              | QTY. | SPARES |       |   |
|-------------|----------|------------------------------------------|------|--------|-------|---|
|             |          |                                          |      | 1      | 2     | 3 |
| 7-1         | 95053070 | CAPSCREW, HEX HEAD - 1/4-20 X 1/2"       | 5    |        |       |   |
| 7-2         | 95043196 | LOCKWASHER, SPRING - 1/4"                | 5    |        |       |   |
| 7-3         | 95094298 | WASHER, FLAT - 1/4"                      | 5    |        |       |   |
| 7-4         | 32177693 | SHROUD, INTERCOOLER                      | 1    |        |       |   |
| 7-5         | 32180713 | TOP, SHROUD                              | 1    |        |       |   |
| 7-6         | 95077764 | NUT, HEX - 3/8-16                        | 2    | 3.5.   |       |   |
| 7-7         | 95081857 | LOCKWASHER, SPRING - 3/8"                | 14   |        |       |   |
| 7-8         | 95069597 | WASHER, FLAT - 3/8"                      | 2    |        |       |   |
| 7-9         | 95002895 | CAPSCREW, HEX HEAD - 3/8-16 X 4"         | 2    |        |       |   |
| 7-10        | 32175515 | BRACKET, INTERCOOLER                     | 1    |        |       |   |
| 7-11        | 32165367 | CLAMP, INTERCOOLER TUBE - OUTER          | 2    |        | AV 52 |   |
| 7-12        | 32165383 | CLAMP, INTERCOOLER TUBE - CENTER         | 1    | -      |       |   |
| 7-13        | 95370888 | TIE, CABLE                               | 2    |        |       |   |
| 7-14        | 32197006 | ASSEMBLY, INTERCOOLER TUBE - FINNED - #3 | 1    |        | 1     | 2 |
| 7-15        | 32196990 | ASSEMBLY, INTERCOOLER TUBE - FINNED - #2 | 1    |        | 1     | 2 |
| 7-16        | 32196982 | ASSEMBLY, INTERCOOLER TUBE - FINNED - #1 | 1    |        | 1     | 2 |
| 7-17        | 32196974 | ASSEMBLY, INTERCOOLER TUBE - FINNED - #3 | 1    |        | 1     | 2 |
| 7-18        | 32196966 | ASSEMBLY, INTERCOOLER TUBE - FINNED - #2 | 1    |        | 1     | 2 |
| 7-19        | 32196958 | ASSEMBLY, INTERCOOLER TUBE - FINNED - #1 | 1    |        | 1     | 2 |
| 7-20        | 95083226 | CONNECTOR, MALE - 5/8 X 1/2"             | 12   |        |       |   |
| 7-21        | 72062185 | VALVE, RELIEF - 80 PSIG                  | 2    |        |       | 2 |
| 7-22        | 95079612 | CAPSCREW, HEX HEAD - 3/8-16 X 1"         | 27   |        |       |   |
| 7-23        | 95081857 | LOCKWASHER, SPRING - 3/8"                | 15   |        | 72    |   |
| 7-24        | 32180697 | FLANGE, INTERCOOLER - HIGH PRESSURE      | 1    |        |       |   |
| 7-25        | 32160566 | GASKET, FLANGE - HIGH PRESSURE           |      | 1      | 1     | 2 |
| 7-26        | 32160475 | FLANGE, INTERCOOLER - LOW PRESSURE       | 2    |        |       |   |
| 7-27        | 32160558 | GASKET, FLANGE - LOW PRESSURE            | 2    | 2      | 2     | 4 |
| 7-28        | 32160491 | MANIFOLD, INTERCOOLER - #1 LOW PRESSURE  | 1    |        |       |   |
| 7-29        | 32160509 | MANIFOLD, INTERCOOLER - #2 LOW PRESSURE  | 1    |        |       |   |
| 7-30        | 32153801 | GASKET, MANIFOLD - LOW PRESSURE          | 2    | 2      | 2     | 4 |
| 7-31        | 32164519 | MANIFOLD, INTERCOOLER - HIGH PRESSURE    | 1    |        |       |   |
| 7-32        | 32153827 | GASKET, MANIFOLD - HIGH PRESSURE         | 1    | 1      | 1     | 2 |